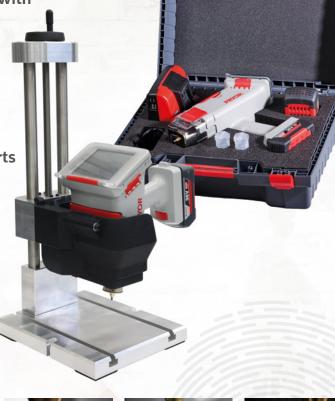

## What's in the box

The PortaDot 60-30 Touch comes complete with a rugged carry case and a host of standard accessories to ensure you are ready for action.

All-in-one marking solution with touchscreen control

 Uses Pryor's latest embedded control system integrated into the marking head

 All marking data backed up to internal storage with an option to export via USB

- 50mm x 90° stylus
- Spare 50mm x 120° stylus
- Bosch 36V battery
- Battery charger
- Country specific mains charging cable
- Robust carry case with precision cut foam inserts

Gear up your PortaDot 60-30 Touch portable marker

Extras available for delivery with or after you receive your PortaDot 60-30 Touch:

- Additional 36V Bosch Battery
   To eliminate downtime while charging.
- Facemask Extender
   Giving extra stability on contoured and awkward surfaces.
- Bench Style Base and Column Mount
   To create a wireless benchtop marking system.
   Ideal for marking small components and labels.