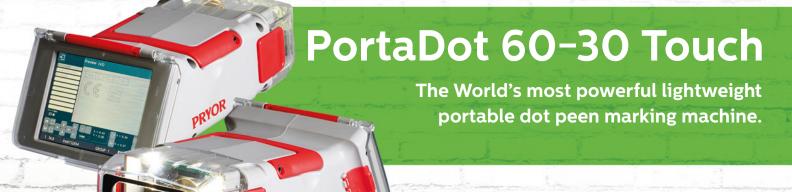

## GIVE YOUR WORKFLOW THE PRYOR TOUCH

PRYOR

The PRYOR PortaDot 60-30 Touch is the only handheld marking machine on the market with an integrated touchscreen for programming.

Extremely versatile, lightweight, and mobile marking machine with a marking window of 60mm x 30mm, powered by a Bosch 36V battery for 'all day' use.

Featuring patented technology to ensure that the marking force does not deteriorate as the battery power depletes, the brand new integrated control system has evolved from our already highly successful 4000 Series controller with the same functions and features, all packaged within the marking head for ultimate mobility.

Marking layouts can be created, edited, and saved directly on the marking machine using the 5.7-inch touch screen display - to easily locate and load whenever each is needed.

The Experts in Marking and Traceability machines.pryortechnology.com sales@pryortechnology.com